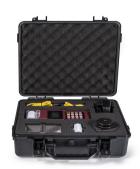

|
| Weight                 | 450g                                                                                                                                                                                                                                |
| Standard Configuration | Main unit, Impact Device type D, Calibration block,Power adapter,Small supporting ring, USB cable, Software, Backup accessories(Impact ball*1, Cable*1, Spanner *1), paper of Printer, Cleaning brush,Operation manual,Certificate. |
| Optional Accessories   | Optional Impact Devices(D,DC,DL,D+15,G,C,E), Shaped support rings, Testing blocks,Paper for Printer                                                                                                                                 |

# Pictures











Water-proof packing box