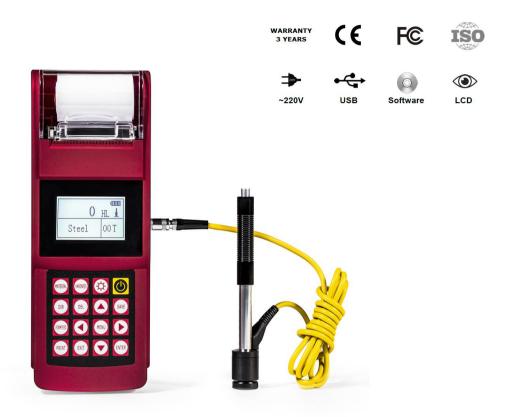

#### **Uee Series - Portable Hardness Tester Uee915**

## Functions & Features

- High stability and precision
- With built-in thermal printer
- Rechargeable Li-ion battery and auto power-off function
- •Direct calibrate on HL,HRC,HB, and freely switch to 8 different hardness scales
- Automatically identify 7 types of Impact devices for special application
- •Test at any angle and direction, even upside down
- Conversion to tensile strength (U.T.S)
- PC Software for data transmission, analysis and measurement reports printing
- •3 years warranty and life-long services

## **Technical Parameters**

| Model                  | Uee915                                                                                                                                                                                                                              |
|------------------------|-------------------------------------------------------------------------------------------------------------------------------------------------------------------------------------------------------------------------------------|
| Measuring Range        | (170-960)HLD, (17.9-69.5)HRC, (19-683)HB, (80-1042)HV, (30.6-102.6)HS, (59.1-88)HRA, (13.5-101.7)HRB, (59.1-88)HRA                                                                                                                  |
| Hardness parameter     | HL, HRC,HRB, HRA,HRV,HS,HB,HV,HSD                                                                                                                                                                                                   |
| Accuracy               | ±6HLD                                                                                                                                                                                                                               |
| Memory                 | 600 groups                                                                                                                                                                                                                          |
| PC Connection          | Available                                                                                                                                                                                                                           |
| Printer                | Build-in High-speed Thermal Printer,<br>Width for printer paper:44.5±0.5mm                                                                                                                                                          |
| Battery                | Rechargeable Li-ion battery                                                                                                                                                                                                         |
| Operating Temperature  | -20℃~+60℃                                                                                                                                                                                                                           |
| Dimensions             | 230×86×46mm                                                                                                                                                                                                                         |
| Weight                 | 450g                                                                                                                                                                                                                                |
| Standard Configuration | Main unit, Impact Device type D, Calibration block,Power adapter,Small supporting ring, USB cable, Software, Backup accessories(Impact ball*1, Cable*1, Spanner *1), paper of Printer, Cleaning brush,Operation manual,Certificate. |
| Optional Accessories   | Optional Impact Devices(D,DC,DL,D+15,G,C,E), Shaped support rings, Testing blocks,Paper for Printer                                                                                                                                 |