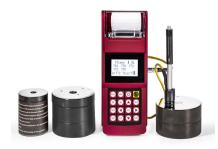

### **Measuring Materials**

• Steel and cast steel, alloy tool steel, stainless steel, gray cast iron, nodular cast iron, cast aluminum alloy, copper zinc alloys (brass), an alloy of copper and tin, copper (bronze), forged steel and other special metal materials.

## **Technical Parameters**

| Model                  | Uee915                                                                                                                                                                                                                              |
|------------------------|-------------------------------------------------------------------------------------------------------------------------------------------------------------------------------------------------------------------------------------|
| Measuring Range        | (170-960)HLD, (17.9-69.5)HRC, (19-683)HB, (80-1042)HV, (30.6-102.6)HS, (59.1-88)HRA, (13.5-101.7)HRB, (59.1-88)HRA                                                                                                                  |
| Hardness parameter     | HL, HRC,HRB, HRA,HRV,HS,HB,HV,HSD                                                                                                                                                                                                   |
| Accuracy               | ±6HLD                                                                                                                                                                                                                               |
| Memory                 | 600 groups                                                                                                                                                                                                                          |
| PC Connection          | Available                                                                                                                                                                                                                           |
| Printer                | Build-in High-speed Thermal Printer,<br>Width for printer paper:44.5±0.5mm                                                                                                                                                          |
| Battery                | Rechargeable Li-ion battery                                                                                                                                                                                                         |
| Operating Temperature  | -20℃~+60℃                                                                                                                                                                                                                           |
| Dimensions             | 230×86×46mm                                                                                                                                                                                                                         |
| Weight                 | 450g                                                                                                                                                                                                                                |
| Standard Configuration | Main unit, Impact Device type D, Calibration block,Power adapter,Small supporting ring, USB cable, Software, Backup accessories(Impact ball*1, Cable*1, Spanner *1), paper of Printer, Cleaning brush,Operation manual,Certificate. |
| Optional Accessories   | Optional Impact Devices(D,DC,DL,D+15,G,C,E), Shaped support rings, Testing blocks,Paper for Printer                                                                                                                                 |